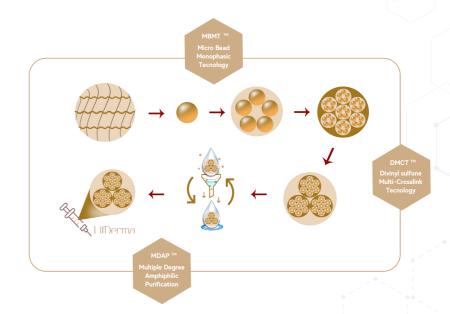

High Cohesion

High Purity

Stringent
Quality Checks

LifDerma leverages the revolutionary MDM® (Multiple Degree Monophasic) technology, a harmonious combination of three pioneering techniques: MBMT® (Micro Bead Monophasic Technology), DMCT® (Divinyl Sulfone Multi-Crosslink Technology), and MDAp® (Multiple Degree Amphiphilic Purification).

This sophisticated fusion ensures optimal performance and remarkable results.

#### SUSTAINABILTY AND EASY REMOVAL

LifDerma's **complete** multi cross-linking delivers enhanced **durability**. Its exceptionally **high purity HA** composition makes it **easy to remove**.

MBMT

Micro bead monophasic technology

DMCT

Divinyl sulfone multi-crosslink technology

MDAP

Multiples Degree
Amphliphilic