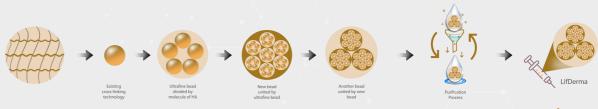

**Key Features:** LifDerma is a highly viscous filler formulated with the highest purity Hyaluronic Acid achieved from a multi-level purification process. It is a non-animal tested cross-linked HA filler derived from the revolutionary MDM® Technology.

High Cohesion

High Purity

Stringent
Quality Checks

LifDerma leverages the revolutionary MDM® (Multiple Degree Monophasic) technology, a harmonious combination of three pioneering techniques: MBMT® (Micro Bead Monophasic Technology), DMCT® (Divinyl Sulfone Multi-Crosslink Technology), and MDAp® (Multiple Degree Amphiphilic Purification).

Featuring a regular and dense monophasic structure, the gel is optimised for stability. The consistency of LifDerma's molecular pattern allows for naturally harmonised volume, precise injection, and a stronger support system within the skin structure.

#### REVOLUTIONARY MULTI CROSS-LINKING STRUCTURE

The LifDerma dermal filler range has a **complete multi cross-linking** structure that **minimises product migration**, allowing the product to remain close to the injection site with **high accuracy**.

#### STABILITY AND VOLUMIZING EFFECT

LifDerma's unique **Micro Bead** Monophasic Manufacturing Process results in a firmer structure that delivers excellent **volumizing effect**. The **high cohesion** ensures that on application, the filler maintains a **low percentage of migration**, staying longer in the desired treatment area.