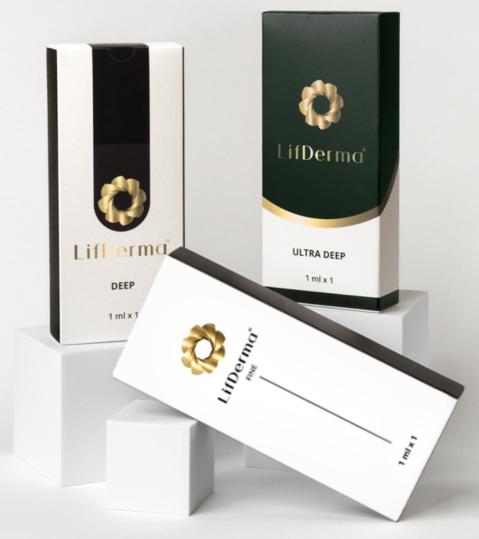

## THE LIFDERMA RANGE

## Introducing the LifDerma Range

At LifDerma, we understand that every individual is unique, and their aesthetic goals differ. That's why we offer a range of three high-quality products specially formulated to sculpt and enhance different facial and body areas. Versatility is at the core of our product range, accommodating the wide spectrum of the latest aesthetic requirements. Whether you desire a soft and flexible result or a firmer enhancement, LifDerma provides the ideal solution to meet your unique expectations.

#### **MEET OUR LIFDERMA PRODUCTS:**

## **Q** LifDerma

FINE

1 ml x 1

## LIFDERMA DEEP

LifDerma Deep is a thicker and more durable dermal filler designed to treat the mid/deep dermis and subcutaneous tissue. It lasts between 12 to 18 months.

## LIFDERMA ULTRA DEEP

LifDerma Ultra Deep is the thickest dermal filler within the LifDerma range. It is recommended for use in the deep subcutaneous tissue. It lasts 12 to 18 months.