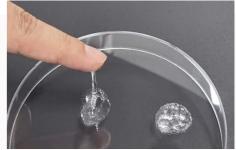

coelasticity while creating long-lasting results. Its unique structure enables stability, consistency and a precise injection protocol while promoting a strong support system within the skin structure, for durable, naturally harmonised volume.

LifDerma's structure is superior to other HA fillers in the market, offering advanced **durability** whilst maintaining viscoelasticity and cohesion. LifDerma is designed to create **natural-looking end results** from the **initial treatment** until the product is **fully absorbed** into the skin.

A world-class product with CE, MDSAP, ISO 9001 and ISO 13485 certifications.









#### **COHESION COMPARISON**







LifDerma Filler - Technology Innovation

#### VISCOELASTICITY COMPARISON



Competitor's Filler - Existing Manufacturing Technology



LifDerma Filler - Technology Innovation

Fillers with **high viscoelasticity and cohesion** stick to the finger while others with weak viscoelasticity break away. LifDerma's excellent viscoelasticity and cohesion result in **less flow** and enhanced **mouldability**.



## **MATERIAL PROPERTIES**

LifDerma uses a monophasic structure with a dense, regular, and consistent pattern. Positives of the monophasic structure include:

· Solid filler: Low phase angle

· Durable Filler: High elastic modulus

· Safe and stable filler

Precise injection filler

Cross-linking improves the **HA mechanical properties**. However, BDDE does not fully cross-link HA to other HA molecules, resulting in the pendant effect. **DVS** combined with LifDerma's **MDM® technology** eliminates this issue by creating