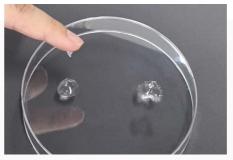

structure in gel type delivering excellent cohesion and viscoelasticity while creating long-lasting results. Its unique structure enables stability, consistency and a precise injection protocol while promoting a strong support system within the skin structure, for durable, naturally harmonised volume.

LifDerma's structure is superior to other HA fillers in the market, offering advanced **durability** whilst maintaining viscoelasticity and cohesion. LifDerma is designed to create **natural-looking end results** from the **initial treatment** until the product is **fully absorbed** into the skin.

A world-class product with CE, MDSAP, ISO 9001 and ISO 13485 certifications.









#### **COHESION COMPARISON**







LifDerma Filler - Technology Innovation

#### VISCOELASTICITY COMPARISON



Competitor's Filler - Existing Manufacturing Technology



LifDerma Filler - Technology Innovation

Fillers with **high viscoelasticity and cohesion** stick to the finger while others with weak viscoelasticity break away. LifDerma's excellent viscoelasticity and cohesion result in **less flow** and enhanced **mouldability**.



## **MATERIAL PROPERTIES**

LifDerma uses a monophasic structure with a dense, regular, and consistent pattern. Positives of the monophasic structure include:

· Solid filler: Low phase angle

· Durable Filler: High elastic modulus

· Safe and stable filler

Precise injection filler

Cross-linking improves the **HA mechanical properties**. However, BDDE does not fully cross-link HA to other HA molecules, resulting in the pendant effect. **DVS** combined with LifDe