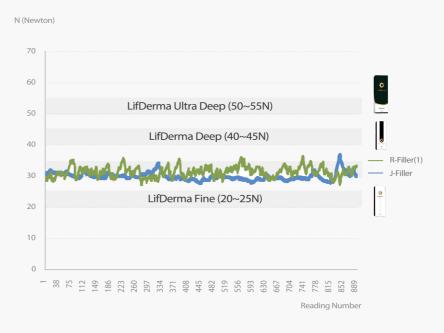

## **EXTRUSION FORCE TEST**

| Content             | Max  | Min  | Average |
|---------------------|------|------|---------|
| LifDerma Ultra Deep | 64.4 | 60.5 | 62.6    |
| LifDerma Deep       | 41.1 | 32.3 | 35.1    |
| LifDerma Fine       | 24.4 | 20.6 | 22.4    |
| R-Filler (G)        | 38.1 | 27.3 | 31.7    |
| J-Filler (E)        | 31.2 | 29.2 | 29.9    |
| Y-Filler (L)        | 20.6 | 19.8 | 20.2    |
| E-Filler (H)        | 24.1 | 17.1 | 19.8    |
| N-Filler (M)        | 17.5 | 16.4 | 17.1    |

\*Injection Force: 1ml syringe, 27 Gauge needle, 12mm/min injection force (N)