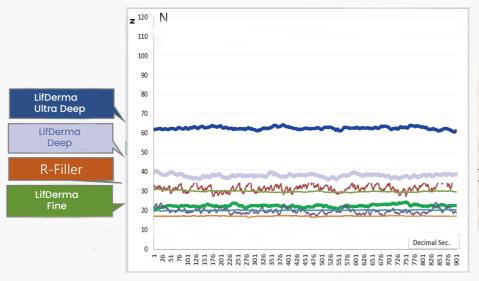

## **EXTRUSION FORCE TEST**

| Content             | Max  | Min  | Average |
|---------------------|------|------|---------|
| LifDerma Ultra Deep | 64.4 | 60.5 | 62.6    |
| LifDerma Deep       | 41.1 | 32.3 | 35.1    |
| LifDerma Fine       | 24.4 | 20.6 | 22.4    |
| R-Filler (G)        | 38.1 | 27.3 | 31.7    |
| J-Filler (E)        | 31.2 | 29.2 | 29.9    |
| Y-Filler (L)        | 20.6 | 19.8 | 20.2    |
| E-Filler (H)        | 24.1 | 17.1 | 19.8    |
| N-Filler (M)        | 17.5 | 16.4 | 17.1    |

\*Injection Force: 1ml syringe, 27 Gauge needle, 12mm/min injection force (N)