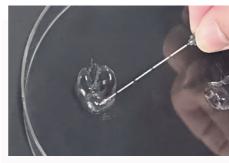

#### VISCOELASTICITY COMPARISON

Competitor's Filler - Existing Manufacturing Technology

LifDerma Filler - Technology Innovation

Fillers with **high viscoelasticity and cohesion** stick to the finger while others with weak viscoelasticity break away. LifDerma's excellent viscoelasticity and cohesion result in **less flow** and enhanced **mouldability**.